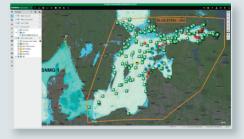

## AI-Enabled Software

Built-in AI provides a coherent overview of tracks from various sources, fusing them in near real-time. Anomaly detection flags possible threats and illegal activity early, providing automatic notifications of abnormal behaviours.